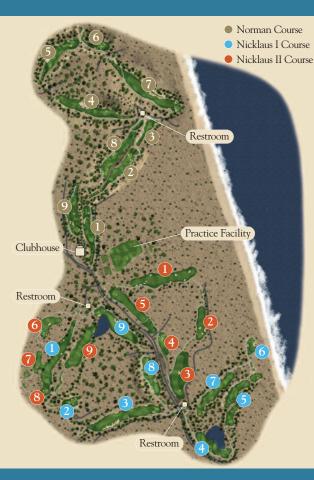

## USGA RULES GOVERN ALL PLAY EXCEPT WHERE MODIFIED BY LOCAL RULES

- All measurements are to the center of the green, in yards.
- Please respect the privacy of our homeowners and do not retrieve golf balls from private property.
- Remember Golf Karma repair ballmarks, rake bunkers and refill all divots with sand provided and good things will happen.
- Please place all rakes in bunkers.
- Restrooms are located after Holes 3 and 7 (Nicklaus I) and after Hole 5 (Nicklaus II).
- Desert Rule a ball that enters the desert may be treated as if it entered a lateral hazard and proceed according to Rule 26-1. Ball may be dropped two club-lengths from the last point it crossed the turf, no closer to the hole, with a penalty of one stroke.
- Stones in bunkers are considered movable obstructions; proceed under Rule 24-1.
- There is no out-of-bounds on the golf course. The desert rule may be used at all times. Golf balls may not be played from constructed homes and the Desert Rule <u>must</u> be used.
- On the Nicklaus II Course, the large desert area on far left side of Hole 3 is a waste area and the club may be grounded.
- Drop area is provided on Hole 8 Nicklaus II (red tee).

## NICKLAUS I | NICKLAUS II

## NICKLAUS I COURSE

## NICKLAUS II COURSE

| HOLE     |          | 1   | 2   | 3   | 4   | 5   | 6   | 7   | 8   | 9   | OUT  |
|----------|----------|-----|-----|-----|-----|-----|-----|-----|-----|-----|------|
| NEGRA    | 75.0/145 | 541 | 202 | 625 | 401 | 451 | 216 | 498 | 383 | 441 | 3758 |
| DORADA   | 72.6/138 | 509 | 178 | 589 | 368 | 429 | 187 | 435 | 342 | 419 | 3456 |
| PLATA    | 70.8/132 | 452 | 169 | 559 | 350 | 388 | 159 | 424 | 301 | 395 | 3197 |
| ROJA     | 70.6/124 | 415 | 137 | 518 | 302 | 331 | 85  | 352 | 188 | 327 | 2655 |
|          |          |     |     |     |     |     |     |     |     |     |      |
|          |          |     |     |     |     |     |     |     |     |     |      |
|          |          |     |     |     |     |     |     |     |     |     |      |
|          |          |     |     |     |     |     |     |     |     |     |      |
| PAR      |          | 5   | 3   | 5   | 4   | 4   | 3   | 4   | 4   | 4   | 36   |
|          |          |     |     |     |     |     |     |     |     |     |      |
|          |          |     |     |     |     |     |     |     |     |     |      |
|          |          |     |     |     |     |     |     |     |     |     |      |
|          |          |     |     |     |     |     |     |     |     |     |      |
| HANDICAP |          | 5   | 15  | 3   | 11  | 1   | 17  | 9   | 13  | 7   |      |
| SCORER   |          |     |     |     |     |     |     |     |     |     |      |